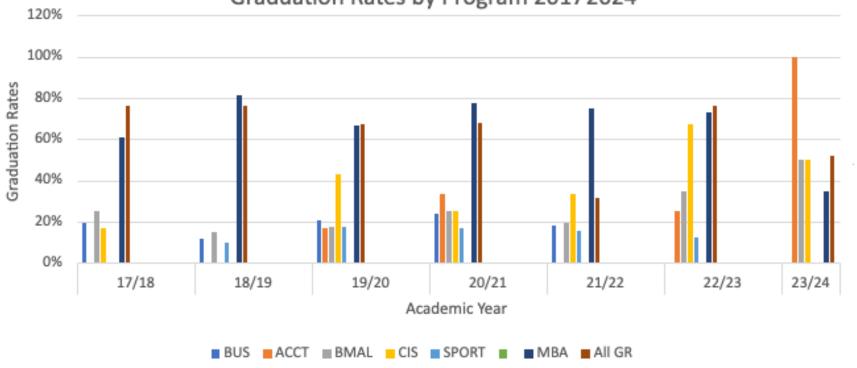

#### 4 YEAR GRADUATION RATES

|       | 17/18 | 18/19 | 19/20 | 20/21 | 21/22 | 22/23 | 23/24 |
|-------|-------|-------|-------|-------|-------|-------|-------|
| FTIC  | 34%   | 27%   | 30%   | 42%   | 25%   | 39%   | 39%   |
| BUS   | 19%   | 11%   | 20%   | 24%   | 18%   |       |       |
| ACCT  | n/a   | 0%    | 17%   | 33%   | 0%    | 25%   | 100%  |
| BMAL  | 25%   | 15%   | 17%   | 25%   | 19%   | 35%   | 50%   |
| CIS   | 17%   | 0%    | 43%   | 25%   | 33%   | 67%   | 50%   |
| SPORT | 0%    | 10%   | 17%   | 17%   | 16%   | 13%   | 0%    |

| MBA    | 61% | 81% | 67% | 77% | 75% | 73% | 35% |
|--------|-----|-----|-----|-----|-----|-----|-----|
| All GR | 76% | 76% | 67% | 68% | 31% | 76% | 52% |