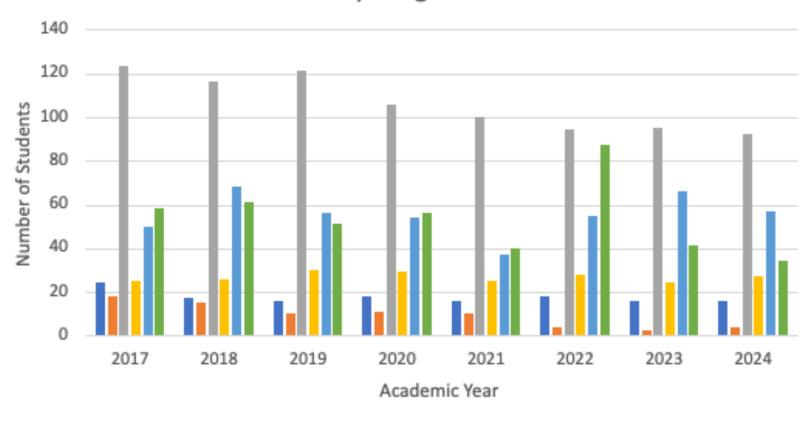

### Pfeiffer University Business Enrollment Fall 2017 to Fall 2024

|      | Accounting | Bus Mgmt &<br>Leadership/MBA<br>(3-2) | Business<br>Management/Leadership | Computer<br>Information<br>Systems | Sports<br>Management | Master of<br>Business<br>Administration |
|------|------------|---------------------------------------|-----------------------------------|------------------------------------|----------------------|-----------------------------------------|
| 2017 | 24         | 18                                    | 123                               | 25                                 | 50                   | 58                                      |
| 2018 | 17         | 15                                    | 116                               | 26                                 | 68                   | 61                                      |
| 2019 | 16         | 10                                    | 121                               | 30                                 | 56                   | 51                                      |
| 2020 | 18         | 11                                    | 106                               | 29                                 | 54                   | 56                                      |
| 2021 | 16         | 10                                    | 100                               | 25                                 | 37                   | 40                                      |
| 2022 | 18         | 4                                     | 94                                | 28                                 | 55                   | 87                                      |
| 2023 | 16         | 2                                     | 95                                | 24                                 | 66                   | 41                                      |
| 2024 | 16         | 4                                     | 92                                | 27                                 | 57                   | 34                                      |

## Enrollment by Program 2017-2024

■ Accounting ■ BMAL/ 3-2 ■ BMAL ■ Computer Information Systems ■ Sport Management ■ MBA

-