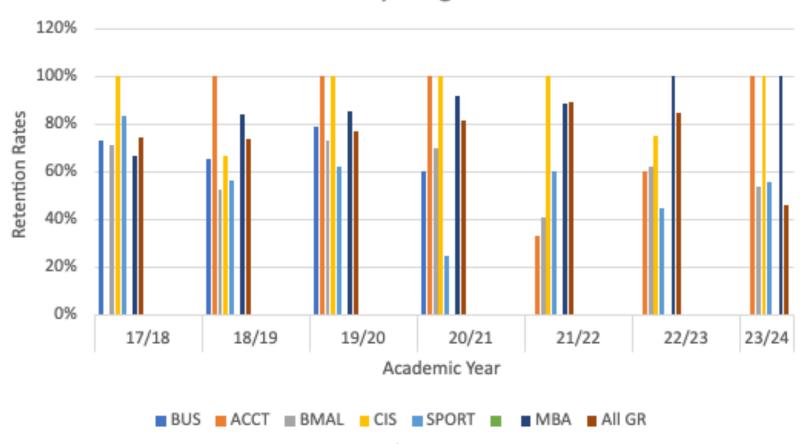

#### FRESHMAN FALL TO SOPHOMORE FALL RETENTION RATE

|       | 17/18 | 18/19 |      | 19/20  |     | 20/21 |
|-------|-------|-------|------|--------|-----|-------|
| FTIC  | 64%   | 59%   |      | 66%    | 69% |       |
| BUS   | 73%   | 66%   |      | 79%    |     | 61%   |
| ACCT  | n/a   | 100%  |      | 100% 1 |     | 100%  |
| BMAL  | 71%   | 53%   |      | 73%    |     | 70%   |
| CIS   | 100%  | 67%   | 100% |        |     | 100%  |
| SPORT | 83%   | 56%   |      | 63%    |     | 25%   |

| 21/22 | 22/23 | 23/24 |
|-------|-------|-------|
| 61%   | 67%   | 72%   |
|       |       |       |
| 33%   | 60%   | 100%  |
| 41%   | 62%   | 54%   |
| 100%  | 75%   | 100%  |
| 60%   | 45%   | 56%   |

| MBA    | 67% | 84% | 86% | 92% |
|--------|-----|-----|-----|-----|
| All GR | 74% | 74% | 77% | 81% |

| 89% | 100% | 100% |
|-----|------|------|
| 89% | 85%  | 46%  |

# Retention Rates by Program 20172024